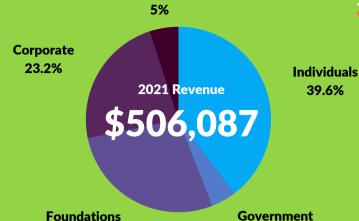

## **Thank you to ALL our Donors!**

Faith Based & Local Organizations

39.6%

4.4%