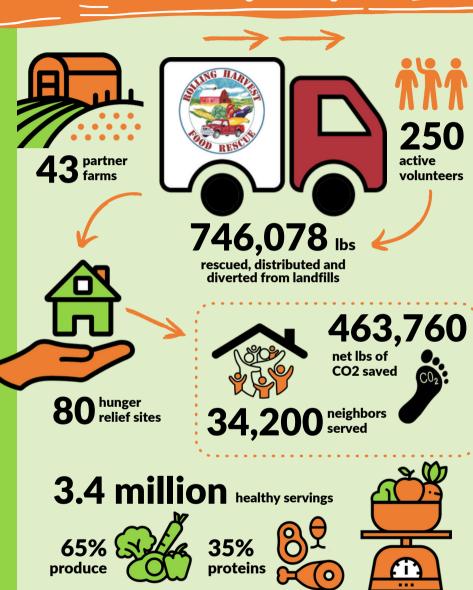

## **2021 Impact Report**

www.RollingHarvest.org

free mobile farm markets

41,000

pounds of organic produce from **Rolling Harvest Donation Fields at Gravity Hill Farm** 

Follow Us on the Socials facebook.com/rollingharvestfoodrescue instagram.com/rollingharvestfoodrescue twitter.com/rollingharvest www.youtube.com/c/WhatsCookingwithRollingHarvest